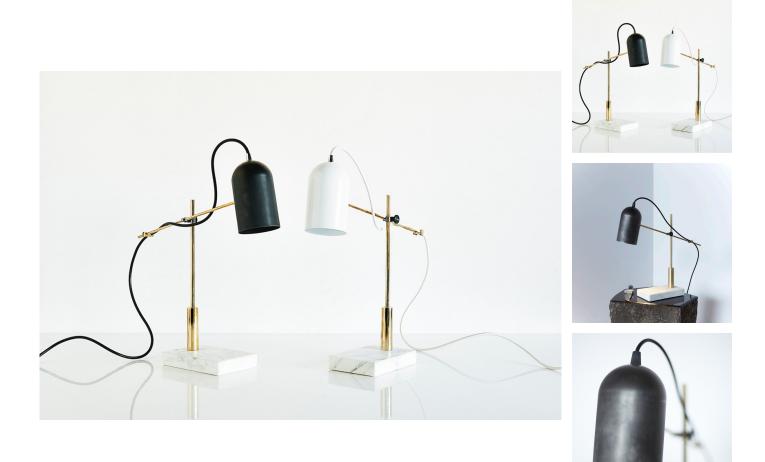

### DESCRIPTION

The Catherine Table Lamp is designed around a cylindrical shade salvaged from a defunct lighting factory. It has a base made of Carrara marble salvaged from the First Canadian Place and a support made of machined brass.

### ADDITIONAL INFORMATION

MATERIALS Brass, Steel, Carrara Marble

MODEL

### DS-CTL

FINISH DS-CTL-B: Gunmetal Black DS-CTL-W: White Powder Coat

DIMENSIONS 19" x 4.75" x 16.5" (48 x 12 x 32 cm)

WEIGHT 7 lb / 3.2 kg

BULB North America: Dimmable 4.5W E12 LED Bulb 310 Lumens, 2700K Bulb included with purchase