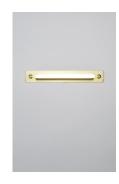

## **DESCRIPTION**

Paul Loebach envisioned the Halo series as a graceful exercise in the use of energy-efficient LED technology. The collection, which includes a range of ceiling and wall lights, is distinguished by its use of cascading rings and bars of light.

## ADDITIONAL INFORMATION

MATERIALS: Steel, Acrylic

FINISHES: Blackened Steel, Oil-rubbed Bronze, Polished Nickel, Brushed Brass

DIMENSIONS: H 2.8in/7cm x W 18in/46cm x D 1.6in/4cm

WEIGHT: 3lb/1.4kg

LAMPING:

Integrated LED Wattage: 6.5 Watts Lumens: 120 Lumens

Color Temperature: 2700 K, 90+ CRI

Life Hours: 50,000

Dimming: TRIAC, ELV or 0-10V

BACKPLATE: 2.8-inch x 18-inch rectangular backplate in matching metal finish