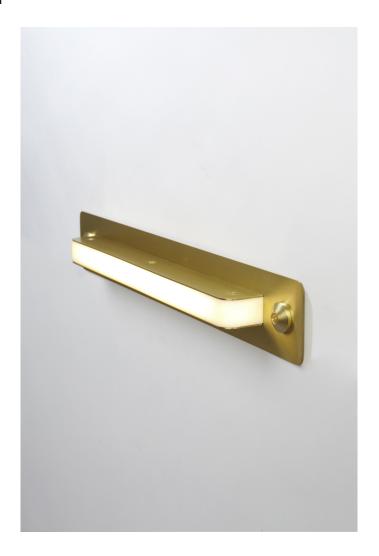

## **DESCRIPTION**

Paul Loebach envisioned the Halo series as a graceful exercise in the use of energy-efficient LED technology. The collection, which includes a range of ceiling and wall lights, is distinguished by its use of cascading rings and bars of light.

## ADDITIONAL INFORMATION

MATERIALS: Steel, Acrylic

FINISHES: Blackened Steel, Oil-rubbed Bronze, Polished Nickel, Brushed Brass

DIMENSIONS: H 2.8in/7cm x W 18in/46cm x D 1.6in/4cm

WEIGHT: 3lb/1.4kg

LAMPING:

Integrated LED Wattage: 6.5 Watts Lumens: 120 Lumens

Color Temperature: 2700 K, 90+ CRI

Life Hours: 50,000

Dimming: TRIAC, ELV or 0-10V

BACKPLATE: 2.8-inch x 18-inch rectangular backplate in matching metal finish