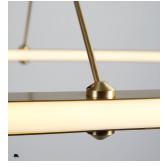

## ADDITIONAL INFORMATION

MATERIALS: Steel, Acrylic

FINISHES: Blackened Steel, Oil-rubbed Bronze, Polished Nickel, Brushed Brass

DIMENSIONS: L 47in/120cm x W 28in/71cm x H 12in/30cm

WEIGHT: 14lb/6.4kg

LAMPING:

length available for an additional cost. Stem length can be adjusted on site.

CANOPY: 9-inch round in matching metal finish

CERTIFICATIONS: UL, CUL (120V), CE, CB (240V)