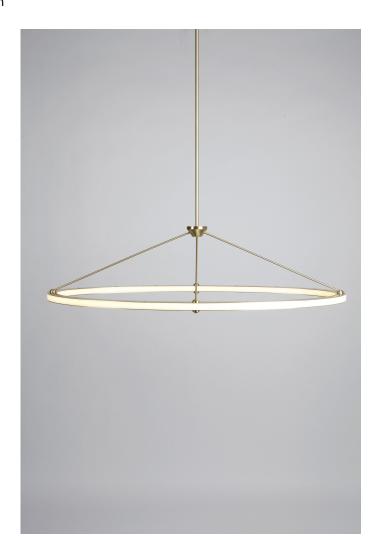

## **Halo Oval Pendant**

Paul Loebach

## **DESCRIPTION**

Paul Loebach envisioned the Halo series as a graceful exercise in the use of energy-efficient LED technology. The collection, which includes a range of ceiling and wall lights, is distinguished by its use of cascading rings and bars of light.

## ADDITIONAL INFORMATION

MATERIALS: Steel, Acrylic

FINISHES: Blackened Steel, Oil-rubbed Bronze, Polished Nickel, Brushed Brass

DIMENSIONS: L 47in/120cm x W 28in/71cm x H 12in/30cm

WEIGHT: 14lb/6.4kg

LAMPING: