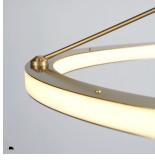

## **DESCRIPTION**

Paul Loebach envisioned the Halo series as a graceful exercise in the use of energy-efficient LED technology. The collection, which includes a range of ceiling and wall lights, is distinguished by its use of cascading rings and bars of light.

Integrated LED Wattage: 28 Watts Lumens: 1300 Lumens

Color Temperature: 2700 K, 90+ CRI

Life Hours: 50,000

Dimming: TRIAC, ELV or 0-10V

SUSPENSION: 1/2-inch steel stem in matching metal finish. 35-inch length included with the lamp. 96- inch