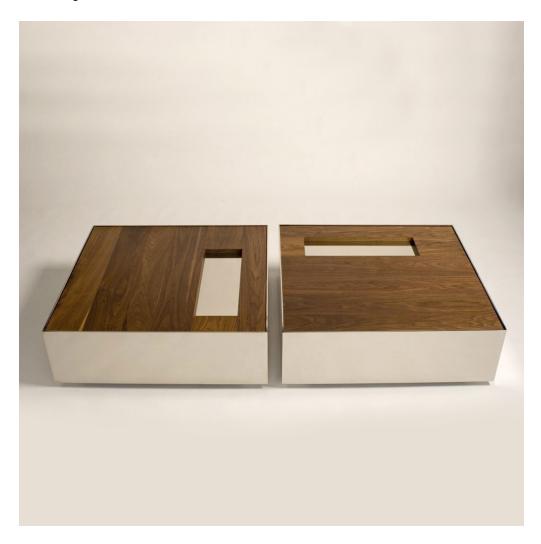

## **DESCRIPTION**

The Ballot Box invokes the spirit of minimalist artist Donald Judd. Crisp lines unify to create a steel box, and a sleek sunken lumber top is punctuated with a rectangular cut out. The table is constructed out of steel and finished with chrome plating or powder coating. The polished or powder coated metal is mimicked in the cut out which is under-mounted to the wooden top.

## ADDITIONAL INFORMATION

MATERIALS Steel, Wood

**FINISH** 

Top: Walnut, White Oak, Ebonized Oak Base: Polished Chrome, Powder Coat

**DIMENSIONS** 

W 30" x D 30" x H 10"

SPEC SHEET