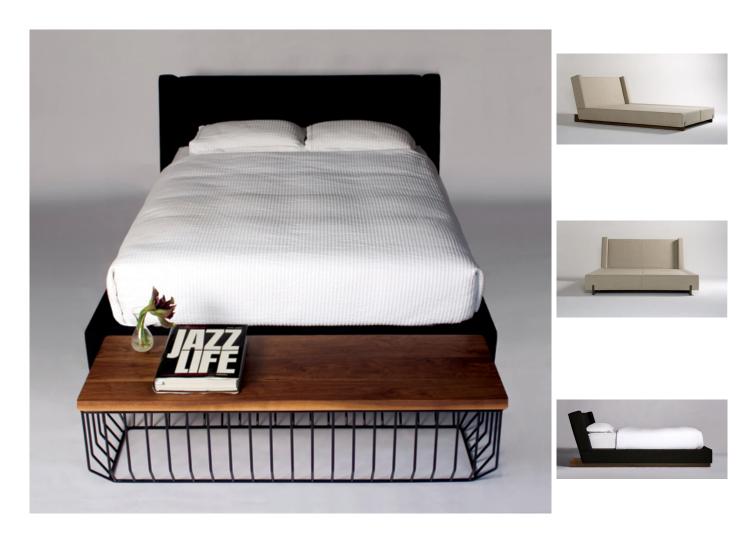

## **DESCRIPTION**

Similar to the Trax seating, the Trax bed's profile and angled head board create a dramatic addition to any bedroom. Its bold solid wood beam legs provide a sense of balance & luxurious precision, while supporting a fully upholstered frame. The purposeful head board promotes a comfortable position to sit up, lean back, and relax, while the extended head board sides create a cove that cradles the mattress.

## ADDITIONAL INFORMATION

FINISHES Walnut, white oak, ebonized oak

**DIMENSIONS** 

Queen: W 68" x D 95 1/2" x H 37"

King: W 84" x D 95 1/2" x H 37"