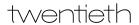

## **DESCRIPTION**

An elegant equation of modern and traditional craftsmanship, the Lighthouse balances a Venetian mouth blown glass shade on an industrially engineered aluminium arm, weighted by a marble column. Ronan and Erwan Bouroullec cleverly draw our attention to the precariousness of the equilibrium while providing a sturdy, sculptural, voluptuous and enchanting light.

## ADDITIONAL INFORMATION

**MATERIALS** 

Hand blown glass, anodised aluminium, marble

**FINISH** 

Glass: Amber, Grey

Marble: Matte Carrara White Marble, Matte Marquina Black Marble, Matte Dark Emperador Marble

**DIMENSIONS** 

H695mm, shade Ø370mm x H465mm, base Ø100mm, cable L2250mm, 10.3kg

**LAMPING** 

G9, 1x max 75W, 220/240V, braided fabric cable, integrated dimmable on /off switch

SPEC SHEETS MANUAL