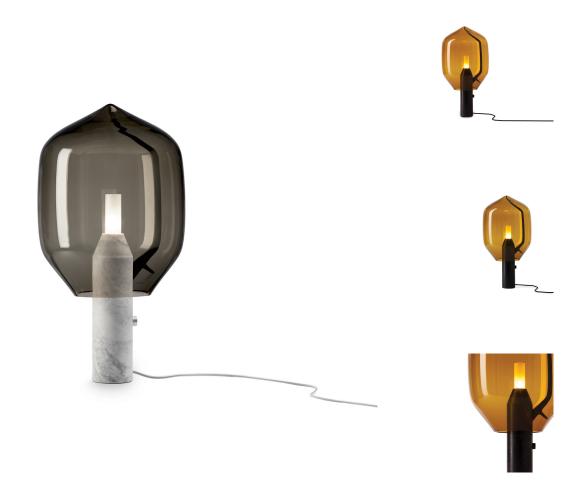

## **DESCRIPTION**

An elegant equation of modern and traditional craftsmanship, the Lighthouse balances a Venetian mouth blown glass shade on an industrially engineered aluminium arm, weighted by a marble column. Ronan and Erwan Bouroullec cleverly draw our attention to the precariousness of the equilibrium while providing a sturdy, sculptural, voluptuous and enchanting light.

## ADDITIONAL INFORMATION

**MATERIALS** 

Hand blown glass, anodised aluminium, marble

**FINISH** 

Glass: Amber, Grey

Marble: Matte Carrara White Marble, Matte Marquina Black Marble, Matte Dark Emperador Marble

**DIMENSIONS** 

H695mm, shade Ø370mm x H465mm, base Ø100mm, cable L2250mm, 10.3kg

**LAMPING** 

G9, 1x max 75W, 220/240V, braided fabric cable, integrated dimmable on /off switch

SPEC SHEETS MANUAL