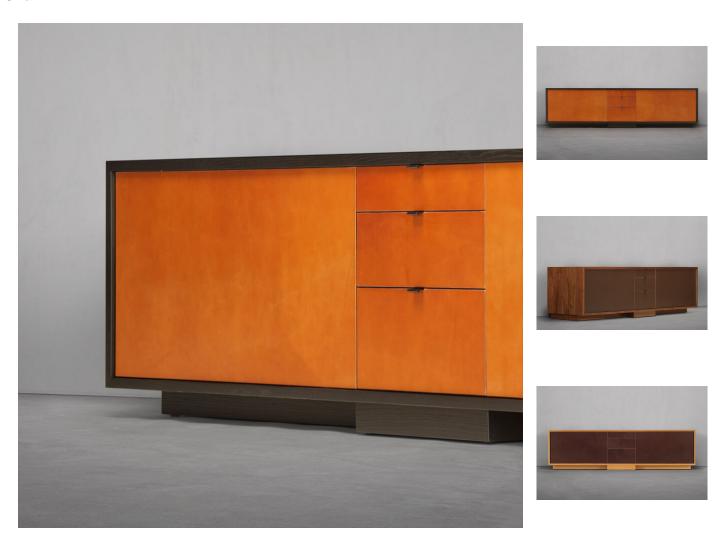

#### **DESCRIPTION**

Lineground Lowdown media units feature solid timber construction, mortise-and-tenon joinery, and mitered corners with matched seams/waterfall edges. Both standard models offer graduated maple drawers with cork bottoms and soft-closing runners and low-profile tab pulls. Doors flank the drawers. Cabinet areas have adjustable shelving. Custom sizes, configurations, and materials are available. Wire management and ventilation are standard. Residential or contract use.

#### **FINISHES**

Timber: White Ash Natural, White Ash Grey, White Ash Ebonized, White Ash Whitewashed, Rift White Oak

Natural, Walnut Natural

Character Grade Leather: Black, Chestnut, Tan

Architectural Grade Leather: Brown, Cream, Medium Grey, Smoke, Warm Beige

Metal Finishes: Matte Opaque Black, Brushed Stainless Steel, Natural Rubbed Bronze, Dark Rubbed Bronze,

**Gunmetal Steel** 

**DIMENSIONS** 

L30|84" W x 20" D x 22" H

Please contact sales@twentieth.net for pricing on Brushed Stainless Steel and Rubbed Bronze finishes