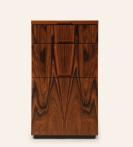

#### **DESCRIPTION**

The Wishbone 3-drawer cabinet is the companion to wishbone desks and may be placed beneath all desk models. This product is offered in all Skram standard veneer options. It features three solid maple drawers with cork-lined bottoms on soft-closing, concealed runners with recessed pulls. Lower drawer is configured for legal/letter files. Custom sizing and finish options are also available. Residential or contract use.

### **FINISHES**

Timber: White Ash Natural, Rift White Oak Natural, Walnut Figured, White Ash Grey, White Ash Ebonized, White Ash Whitewashed, Santos Rosewood

Low Profile Tab Pulls: Opaque Matte Black, Brushed Stainless Steel, Natural Rubbed Bronze, Dark Rubbed Bronze, Gunmetal Steel