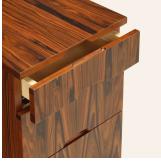

#### **DESCRIPTION**

The Wishbone 3-drawer cabinet is the companion to wishbone desks and may be placed beneath all desk models. This product is offered in all Skram standard veneer options. It features three solid maple drawers with cork-lined bottoms on soft-closing, concealed runners with recessed pulls. Lower drawer is configured for legal/letter files. Custom sizing and finish options are also available. Residential or contract use.

### **FINISHES**

Timber: White Ash Natural, Rift White Oak Natural, Walnut Figured, White Ash Grey, White Ash Ebonized, White Ash Whitewashed, Santos Rosewood

Low Profile Tab Pulls: Opaque Matte Black, Brushed Stainless Steel, Natural Rubbed Bronze, Dark Rubbed Bronze, Gunmetal Steel