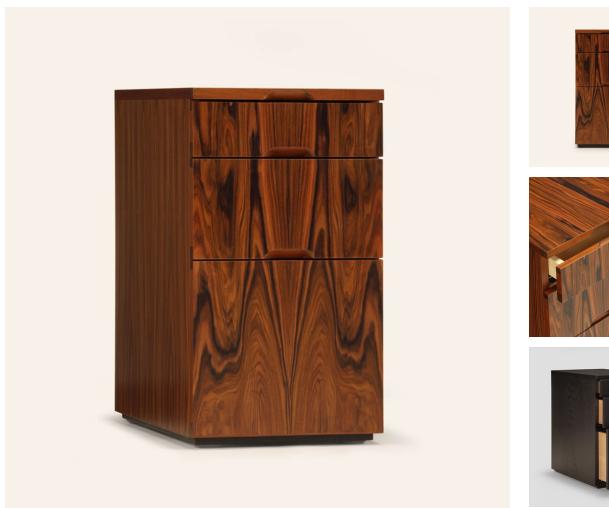

#### **DESCRIPTION**

The Wishbone 3-drawer cabinet is the companion to wishbone desks and may be placed beneath all desk models. This product is offered in all Skram standard veneer options. It features three solid maple drawers with cork-lined bottoms on soft-closing, concealed runners with recessed pulls. Lower drawer is configured for legal/letter files. Custom sizing and finish options are also available. Residential or contract use.

**DIMENSIONS** 

W28 | 14" W x 23.5" D x 24.38" H

Please contact sales@twentieth.net for pricing on Brushed Stainless Steel and Rubbed Bronze finishes

SPEC SHEET CARE & USE