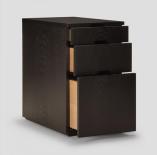

#### **DESCRIPTION**

The Wishbone 3-drawer cabinet is the companion to wishbone desks and may be placed beneath all desk models. This product is offered in all Skram standard veneer options. It features three solid maple drawers with cork-lined bottoms on soft-closing, concealed runners with recessed pulls. Lower drawer is configured for legal/letter files. Custom sizing and finish options are also available. Residential or contract use.

### **FINISHES**

Timber: White Ash Natural, Rift White Oak Natural, Walnut Figured, White Ash Grey, White Ash Ebonized, White Ash Whitewashed, Santos Rosewood

Low Profile Tab Pulls: Opaque Matte Black, Brushed Stainless Steel, Natural Rubbed Bronze, Dark Rubbed Bronze, Gunmetal Steel