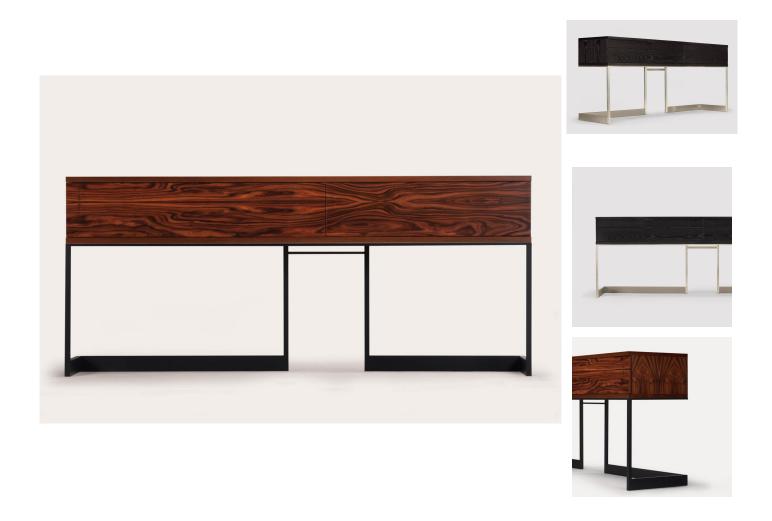

#### **DESCRIPTION**

The Wishbone container sideboard is offered in 1 standard model and a variety of veneers and metal finishes. This product is configured with 2 graduated drawers on left and 1 flap door on right with 1 adjustable shelf. Drawers are maple with cork-lined bottoms, ride on concealed, soft-closing runners. Door/drawers open via low profile tab pulls. Custom sizes, configurations, and materials are available. Residential or contract use.

## **FINISHES**

Timber: White Ash Natural, Rift White Oak Natural, Walnut Figured, White Ash Grey, White Ash Ebonized,

White Ash Whitewashed, Santos Rosewood

Metal: Opaque Matte Black, Opaque Matte White, Opaque Custom Color, Gunmetal Steel, Brushed Stainless Steel, Natural Rubbed Bronze, Dark Rubbed Bronze

Low Profile Tab Pulls: Opaque Matte Black, Brushed Stainless Steel, Natural Rubbed Bronze, Dark Rubbed Bronze, Gunmetal Steel

**DIMENSIONS** 

W47 | 84" W x 20" D x 36" H

Please contact sales@twentieth.net for pricing on Brushed Stainless Steel and Rubbed Bronze finishes