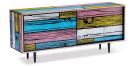

## **DESCRIPTION**

Wrongwoods has star quality. These clever cabinets act as a talking point, with a great story and lots of interesting details to share.

The organic form of wood grain has been enlarged by Richard Woods and made into a striking, modern graphic print. The strong black lines and printed paint build visual texture onto these tactile surfaces.

## ADDITIONAL INFORMATION

MATERIALS: Plywood, timber, paint, clear lacquer

Artisan material and process, variations occur

FINISHES:

Low Cabinet: Pink with blue, white with black, white with green, yellow with red, light grey with dark grey