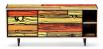

## ADDITIONAL INFORMATION

MATERIALS: Plywood, timber, paint, clear lacquer

Artisan material and process, variations occur

FINISHES:

Low Cabinet: Pink with blue, white with black, white with green, yellow with red, light grey with dark grey

Long Low Cabinet: Pink with blue, white with black, white with green, yellow with red

**DIMENSIONS:** 

Low Cabinet: L1500mm x D405mm x H645mm - 60kg

Long Low Cabinet: L2600mm x D405mm x H645mm - 140kg