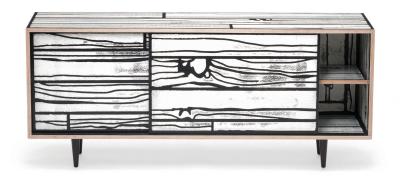

## **DESCRIPTION**

Wrongwoods has star quality. These clever cabinets act as a talking point, with a great story and lots of interesting details to share.

The organic form of wood grain has been enlarged by Richard Woods and made into a striking, modern graphic print. The strong black lines and printed paint build visual texture onto these tactile surfaces.

## ADDITIONAL INFORMATION

MATERIALS: Plywood, timber, paint, clear lacquer

Artisan material and process, variations occur

FINISHES:

Low Cabinet: Pink with blue, white with black, white with green, yellow with red, light grey with dark grey