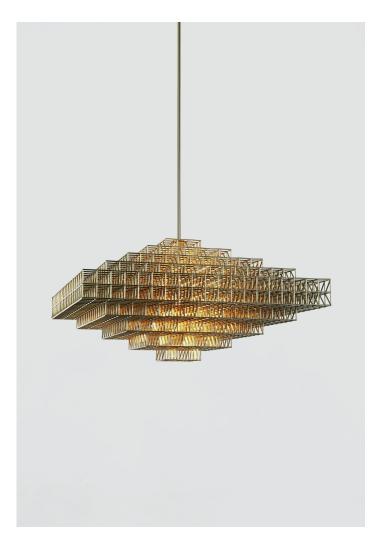

## **Gridlock Pendant - 7440**

Philippe Malouin

## **DESCRIPTION**

Raw and unpretentious, Gridlock is a series of lamps in the style of the Brutalist movement. Gridlock feels industrial in its straightforward, platonic forms and the repetitive efficiency of the grid; however, it is assembled entirely by hand from thousands of tiny parts. Philippe Malouin's tribute to the industry-inspired, labour-saving dreams of modernism is paid for in toil.

## ADDITIONAL INFORMATION

MATERIALS: Brass, steel

FINISHES: Raw Brass or Nickel

DIMENSIONS: L 38in/96cm W 38in/96cm H 20.5in/52cm

WEIGHT: 80lb/36kg

LAMPING: 120V/240V - 100 Watt G9 halogen - G9 Socket - 100 Watts - 1900 lumens - 2700K