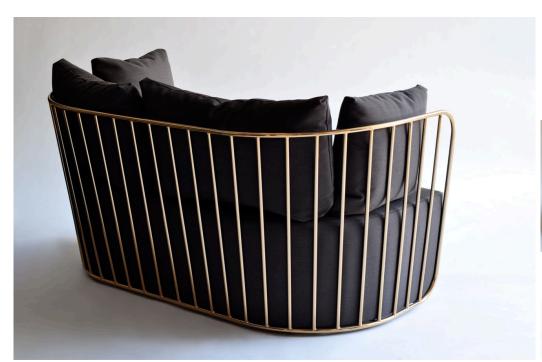

## **Bride's Veil Love Seat**

Phase Design

## **DESCRIPTION**

The Bride's Veil Lounge Chair and Love's unique language is meant as a graceful alternative to the archetypal upholstered armchair. The strikingly elegant metal base is available in smoked brass, polished chrome, burnt copper, or powder coat finishes, and encloses a fully upholstered seat and loose down back pillow for added comfort. At every angle, these chairs and loveseats offer a visual treat.

## ADDITIONAL INFORMATION

DIMENSIONS: W 59" D 29 1/2" H 27"

FINISHES: Smoked brass, polished chrome, burnt copper, or powder coat finish with upholstered top. Powder

coat finishes are available in custom colors.