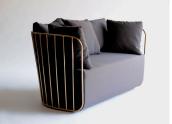

## **Bride's Veil Love Seat**

Phase Design

## **DESCRIPTION**

The Bride's Veil Lounge Chair and Love's unique language is meant as a graceful alternative to the archetypal upholstered armchair. The strikingly elegant metal base is available in smoked brass, polished chrome, burnt copper, or powder coat finishes, and encloses a fully upholstered seat and loose down back pillow for added comfort. At every angle, these chairs and loveseats offer a visual treat.

## ADDITIONAL INFORMATION

DIMENSIONS: W 59" D 29 1/2" H 27"

FINISHES: Smoked brass, polished chrome, burnt copper, or powder coat finish with upholstered top. Powder

coat finishes are available in custom colors.