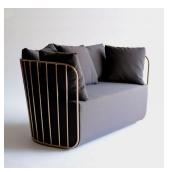

## **Bride's Veil Love Seat**

Phase Design

## **DESCRIPTION**

The Bride's Veil Lounge Chair and Love's unique language is meant as a graceful alternative to the archetypal upholstered armchair. The strikingly elegant metal base is available in smoked brass, polished chrome, burnt copper, or powder coat finishes, and encloses a fully upholstered seat and loose down back pillow for added comfort. At every angle, these chairs and loveseats offer a visual treat.

## ADDITIONAL INFORMATION

DIMENSIONS: W 59" D 29 1/2" H 27"

FINISHES: Smoked brass, polished chrome, burnt copper, or powder coat finish with upholstered top. Powder

coat finishes are available in custom colors.