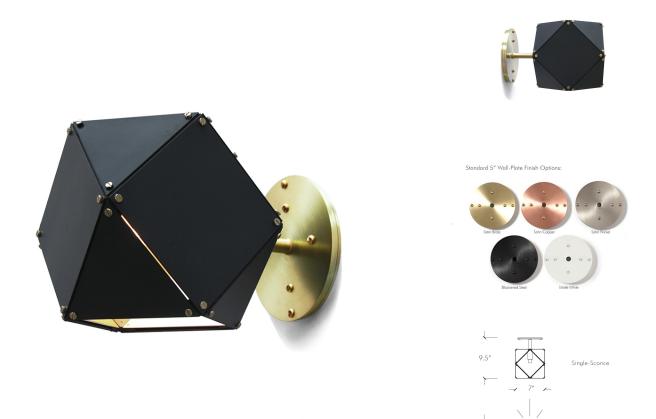

## Welles Single Wall Sconce

Gabriel Scott

## DESCRIPTION

Made up of a sequence of interconnected geometric shapes, the WELLES is a modular and customizable lighting-system that forms sculptural and organic shapes in all its various configurations and silhouettes. From long branches to large clusters, the nature of this metallic light-fixture allows for infinite silhouette options.

All Gabriel Scott pieces are handmade in Canada.

ADDITIONAL INFORMATION

FINISHES:

twentieth

Exterior: White, Black, Satin Brass, Satin Copper, Satin Nickel Interior: Satin Brass, Satin Copper, Satin Nickel DIMENSIONS: 6" H x 6" W x 9" from wall WEIGHT: 5 lbs LAMPING: 12V 6 Watt LED bulb (included) LED DRIVER: CCT9W500 (110V) / UVC25TD (220V) CANOPY: Standard 5" canopy