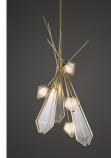

## DESCRIPTION

twentieth

Elegant sculptural light-fixture inspired by jewelry design featuring a mold-blown glass gem in a chic metallic setting to create an asymmetrical starburst of light.

HARLOW is available in various color ways, and held in a metallic frame referencing a prong setting, the alabaster glass makes for a beautiful diffuser of soft light, while the prong-inspired hardware adds glamour to each fixture.

All Gabriel Scott pieces are handmade in Canada.

FINISHES: Blackened Steel, Satin Brass, Satin Copper, Satin Nickel GLASS: Alabaster White, Smoked Gray DIMENSIONS: 32" x 30" x 54" H + Stem WEIGHT: 75 lbs LAMPING: 12V 6 Watt LED bulb (included) CABLE LENGTH: 3", 6", 9" or 12" (additional lengths are available up request) LED DRIVER: E60R12DC (110V) / UVC50TD (220)