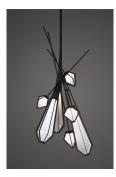

## DESCRIPTION

twentieth

Elegant sculptural light-fixture inspired by jewelry design featuring a mold-blown glass gem in a chic metallic setting to create an asymmetrical starburst of light.

HARLOW is available in various color ways, and held in a metallic frame referencing a prong setting, the alabaster glass makes for a beautiful diffuser of soft light, while the prong-inspired hardware adds glamour to each fixture.

All Gabriel Scott pieces are handmade in Canada.

FINISHES: Blackened Steel, Satin Brass, Satin Copper, Satin Nickel GLASS: Alabaster White, Smoked Gray DIMENSIONS: 32" x 30" x 54" H + Stem WEIGHT: 75 lbs LAMPING: 12V 6 Watt LED bulb (included) CABLE LENGTH: 3", 6", 9" or 12" (additional lengths are available up request) LED DRIVER: E60R12DC (110V) / UVC50TD (220)