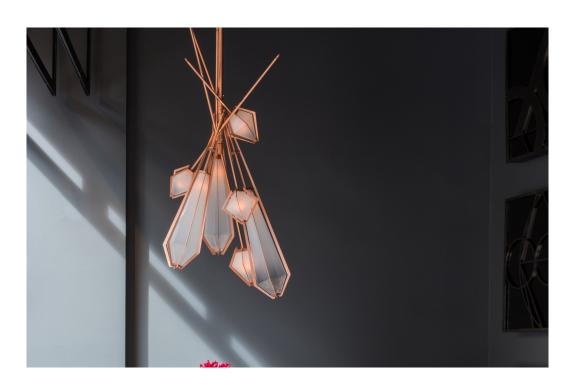

## DESCRIPTION

twentieth

Elegant sculptural light-fixture inspired by jewelry design featuring a mold-blown glass gem in a chic metallic setting to create an asymmetrical starburst of light.

HARLOW is available in various color ways, and held in a metallic frame referencing a prong setting, the alabaster glass makes for a beautiful diffuser of soft light, while the prong-inspired hardware adds glamour to each fixture.

All Gabriel Scott pieces are handmade in Canada.

FINISHES: Blackened Steel, Satin Brass, Satin Copper, Satin Nickel GLASS: Alabaster White, Smoked Gray DIMENSIONS: 32" x 30" x 54" H + Stem WEIGHT: 75 lbs LAMPING: 12V 6 Watt LED bulb (included) CABLE LENGTH: 3", 6", 9" or 12" (additional lengths are available up request) LED DRIVER: E60R12DC (110V) / UVC50TD (220)