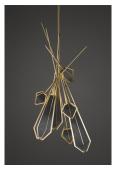

## DESCRIPTION

twentieth

Elegant sculptural light-fixture inspired by jewelry design featuring a mold-blown glass gem in a chic metallic setting to create an asymmetrical starburst of light.

HARLOW is available in various color ways, and held in a metallic frame referencing a prong setting, the alabaster glass makes for a beautiful diffuser of soft light, while the prong-inspired hardware adds glamour to each fixture.

All Gabriel Scott pieces are handmade in Canada.

FINISHES: Blackened Steel, Satin Brass, Satin Copper, Satin Nickel GLASS: Alabaster White, Smoked Gray DIMENSIONS: 32" x 30" x 54" H + Stem WEIGHT: 75 lbs LAMPING: 12V 6 Watt LED bulb (included) CABLE LENGTH: 3", 6", 9" or 12" (additional lengths are available up request) LED DRIVER: E60R12DC (110V) / UVC50TD (220)