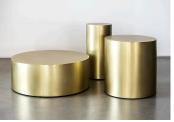

#### **DESCRIPTION**

Mushroom City mixes '70s glamour with contemporary simplicity to create a table system with high style in limitless variations. A creative alternative to the conventional coffee table or side table, configure a few or a dozen into your own sculptural composition.

#### **DIMENSIONS**

8" Ø x 16" H | \$3,050

10" Ø x 22" H | \$3,680

14" Ø x 14" H | \$3,280

16" Ø x 20" H | \$3,880

22" Ø x 8" H | \$4,260

24" Ø x 12" H | \$4,570

36" Ø x 10" H | \$7,043