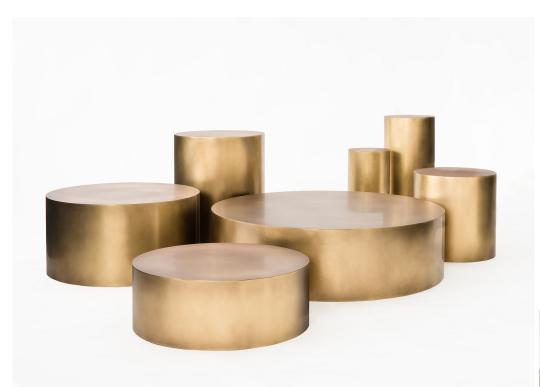

#### **DESCRIPTION**

Mushroom City mixes '70s glamour with contemporary simplicity to create a table system with high style in limitless variations. A creative alternative to the conventional coffee table or side table, configure a few or a dozen into your own sculptural composition.

#### **DIMENSIONS**

8" Ø x 16" H | \$3,050

10" Ø x 22" H | \$3,680

14" Ø x 14" H | \$3,280

16" Ø x 20" H | \$3,880

22" Ø x 8" H | \$4,260

24" Ø x 12" H | \$4,570

36" Ø x 10" H | \$7,043

Set | \$29,760

Custom Sizes: Diameters cannot be customized, but heights can be adjusted.