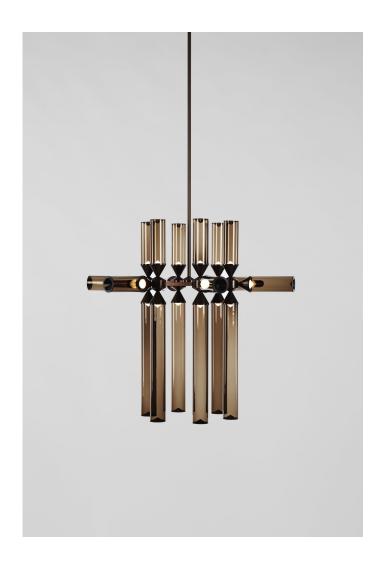

## **Castle 18-02**

Roll & Hill

## **DESCRIPTION**

While the shape of these pieces occasionally resembles the turrets of a castle, the name actually comes from the game of chess. The rook can jump any distance, yet it is restricted to moving orthogonally. Likewise, the glass in Castle extends to different lengths but is always horizontal or vertical.

## ADDITIONAL INFORMATION

MATERIALS: Machined Aluminum, Glass

FINISHES: Black, Bronze, Polished Nickel, Brushed Brass

GLASS: Clear, Cream, Smoke

DIMENSIONS: L 30in/76cm x W 27in/68cm x H 27.5in/70cm

WEIGHT: 21.5lb/9.8kg