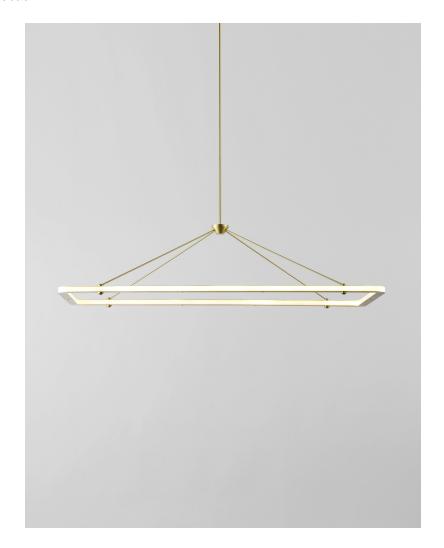

## **Halo Rectangle Pendant**

Paul Loebach

## **DESCRIPTION**

Paul Loebach envisioned the Halo series as an exercise in the graceful use of energy-efficient LED technology. The Halo collection, which includes a chandelier, a pendant, and a wall sconce, is distinguished by its use of concentric metal rings, clean lines, hand-finished metal surfaces, and the unique adaptability of LED illumination.

## ADDITIONAL INFORMATION

MATERIALS: Steel, Acrylic

FINISHES: Blackened Steel, Oil-rubbed Bronze, Polished Nickel, Brushed Brass

DIMENSIONS: L 58in/147cm x W 25in/64cm x H 14.5in/37cm

WEIGHT: 22lb/10kg

LAMPING:

Integrated LED Wattage: 27 Watts Lumens: 1300 Lumens

Color Temperature: 2700 K, 90+ CRI

Life Hours: 50,000

Dimming: TRIAC, ELV or 0-10V

SUSPENSION: 1/2-inch steel stem in matching metal finish. 35-inch length included with the lamp. 96- inch

length available for an additional cost. Stem length can be adjusted on site.

CANOPY: 9-inch round in matching metal finish

CERTIFICATIONS: UL, CUL (120V), CE, CB (240V)