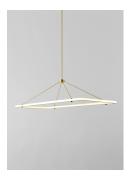

## **Halo Rectangle Pendant**

Paul Loebach

## **DESCRIPTION**

Paul Loebach envisioned the Halo series as an exercise in the graceful use of energy-efficient LED technology. The Halo collection, which includes a chandelier, a pendant, and a wall sconce, is distinguished by its use of concentric metal rings, clean lines, hand-finished metal surfaces, and the unique adaptability of LED illumination.

## ADDITIONAL INFORMATION

MATERIALS: Steel, Acrylic

FINISHES: Blackened Steel, Oil-rubbed Bronze, Polished Nickel, Brushed Brass

DIMENSIONS: L 58in/147cm x W 25in/64cm x H 14.5in/37cm

WEIGHT: 22lb/10kg

LAMPING:

Integrated LED Wattage: 27 Watts Lumens: 1300 Lumens

Color Temperature: 2700 K, 90+ CRI

Life Hours: 50,000

Dimming: TRIAC, ELV or 0-10V

SUSPENSION: 1/2-inch steel stem in matching metal finish. 35-inch length included with the lamp. 96- inch

length available for an additional cost. Stem length can be adjusted on site.

CANOPY: 9-inch round in matching metal finish

CERTIFICATIONS: UL, CUL (120V), CE, CB (240V)