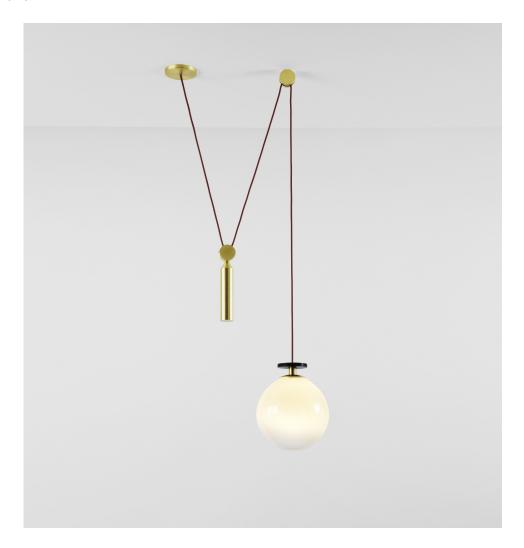

## **DESCRIPTION**

Ladies & Gentlemen Studio for Roll and Hill.

Shape Up is a versatile lighting series celebrating geometric shapes. These playful collages upend traditional notions of symmetry in favor of a dynamic spatial harmony. The collection's abstracted shades are networked via connecting cords and hubs. The resulting modular system allows the shapes to be suspended and composed in response to a space's architecture and function.

## ADDITIONAL INFORMATION

MATERIALS: Aluminum, brass, steel

FINISHES:

Glass Color: Midnight blue

Cord Colors: Currant, black

DIMENSIONS: Overall dimensions variable.

Shade: L 4.5in/11cm x W 4.5in/11cm x H 17.5in/44cm

WEIGHT: 10lb/4.5kg

LAMPING: 120V/240V LED - 2.6 Watt, 12V LED - G4 Socket - 2.6 Watts - 30 lumens - 2700K

SUSPENSION: 12-foot fabric cord. Length can be adjusted on site

CANOPY: 5-inch round in brushed brass

HANGING HARDWARE: 2 1/2-inch vertical round in brushed brass

DIMMER COMPATIBILITY: Electronic Low Voltage (ELV)

SPEC SHEETS INSTALL GUIDES