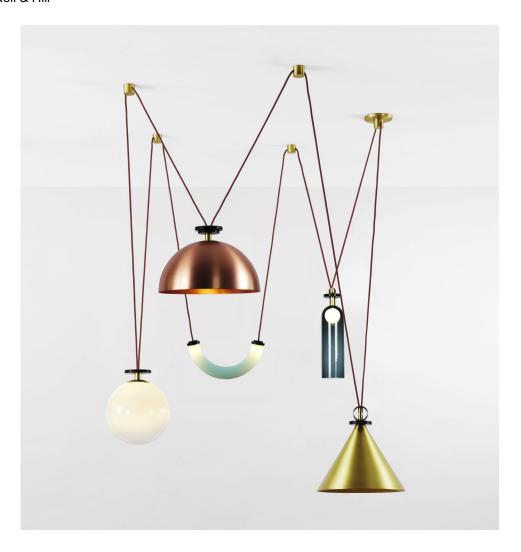

## **DESCRIPTION**

Ladies & Gentlemen Studio for Roll and Hill.

Shape Up is a versatile lighting series celebrating geometric shapes. These playful collages upend traditional notions of symmetry in favor of a dynamic spatial harmony. The collection's abstracted shades are networked via connecting cords and hubs. The resulting modular system allows the shapes to be suspended and composed in response to a space's architecture and function.

## ADDITIONAL INFORMATION

MATERIALS: Glass, steel, brass, aluminum

FINISHES:

Metal Shade: Brushed brass, brushed copper, blackened steel

Arc Shade: Celadon

Cylinder Shade: Midnight blue

Globe Shade: Grey fog

Cord Colors: Currant, black

DIMENSIONS: Overall dimensions variable.

Cone: L 13.5in/34cm x W 13.5in/34cm x H 13in/33cm

Hemisphere: L 16in/41cm x W 16in/41cm x H 10in/26cm

Arc: L 15.5in/39cm x W 2.5in/7cm x H 7.5in/19cm

Cylinder: L 4.5in/11cm x W 4.5in/11cm x H 17.5in/44cm

Globe: L 11in/28cm x W 11in/28cm x H 12.5in/32cm

WEIGHT: 53lb/24kg

LAMPING: 120V/240V - G4 Socket - 2.6 Watt, 12V LED - 5.2 Watts - 240 lumens - 2700K

SUSPENSION: Custom length cord

CANOPY: 5-inch round in brushed brass

HANGING HARDWARE: (4) 2-inch round hubs in brushed brass

DIMMER COMPATIBILITY: Electronic Low Voltage (ELV)

SPEC SHEETS INSTALL GUIDES