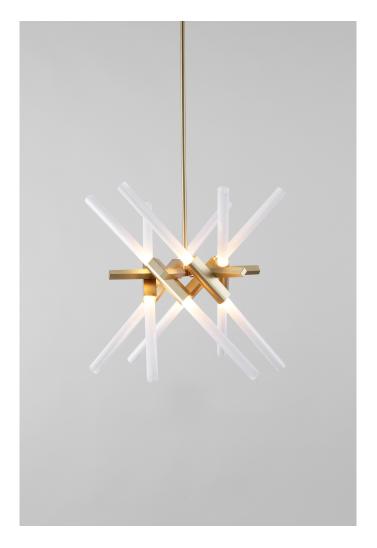

## **DESCRIPTION**

For the Astral collection, Lindsey was inspired to reconfigure the modular units of the original series into radial, symmetrical forms that channel galactic phenomena and space travel. Designed by Lindsey Adelman for Roll & Hill.

## ADDITIONAL INFORMATION

MATERIALS: machined aluminum, glass

FINISHES: Black, Bronze, Polished Nickel, Brushed Brass

GLASS: white tube

DIMENSIONS: H 18in/46cm W 24in/61cm D 23in/58cm

WEIGHT: 14lb / 6kg

SHADES: Flat or Angled