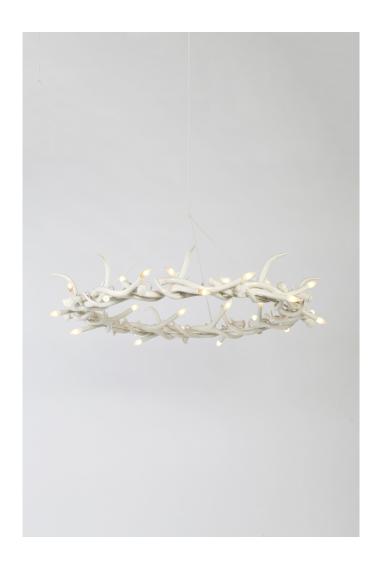

## **Superordinate Antler Chandelier - 27 Antler Ring**

Jason Miller

## **DESCRIPTION**

The Superordinate Antler Collection, designed in 2003, was influential in breaking the rigidness of contemporary modernism and initiating the back-to-nature movement in design. The natural environment offers such a breadth of beautiful forms, why not bring it indoors? The Superordinate Antlers are nature, made better.

ADDITIONAL INFORMATION

MATERIALS: Ceramic

FINISHES: White, black, chrome, gold

DIMENSIONS: Dia 54in/137cm x H 11in/27cm

WEIGHT: 50lb/23kg

LAMPING:

 $120V - 27 \times 25 \text{ Watt T6}$  intermediate base - E17 Socket - 675 Watts - 5400 lumens - 2700K (bulbs included)