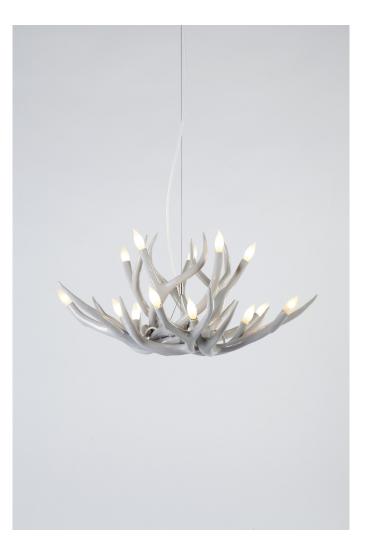

## Superordinate Antler Chandelier - 10 Antlers

## DESCRIPTION

The Superordinate Antler Lamps, designed in 2003, have become influential in breaking the rigidness of contemporary modernism and initiating the back to nature movement in design. The natural environment offers such a breadth of beautiful forms, why not bring it indoors? The Superordinate Antlers are nature, made better.

## ADDITIONAL INFORMATION

MATERIALS: Ceramic

FINISHES: White, black, chrome, gold

DIMENSIONS: Dia 34.5in/87cm x H 18in/46cm

WEIGHT: 14lb/6.4kg

LAMPING:

120V - E12 Socket - 20 x 25 Watt flame tip candelabra base - 500 Watts - 4000 lumens - 2700K (bulbs included)