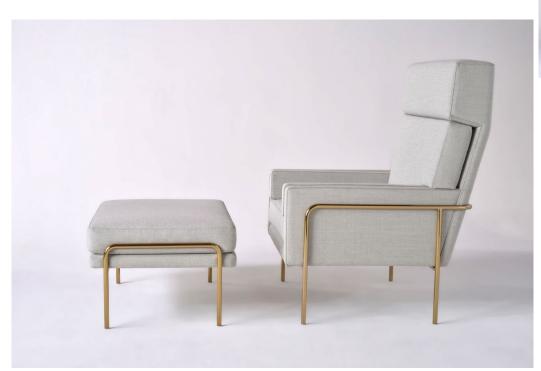

## DESCRIPTION

Akin to a tailored three-piece suit, the Trolley Lounge chair's upholstered pieces are nestled in a determined, yet elegant frame. This setting forms an uncompromising seating environment. Also available in a high back version for a more formal and assertive experience.

### ADDITIONAL INFORMATION

DIMENSIONS W 31 1/2" x Ø 31 1/2" x H 41"

**FINISH** 

twentieth

Smoked brass, polished chrome, burnt copper, or powder coat finish with upholstered top. Powder coat finishes are available in custom colors.

#### **UPHOLSTERY**

May be sourced COM (8 yard requirement) or COL (144 sq ft). Pricing is COM; please inquire for suggested fabrics and add \$150 for leather or suede.

SPEC SHEET