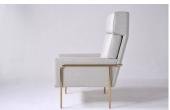

## DESCRIPTION

Akin to a tailored three-piece suit, the Trolley Lounge chair's upholstered pieces are nestled in a determined, yet elegant frame. This setting forms an uncompromising seating environment. Also available in a high back version for a more formal and assertive experience.

### ADDITIONAL INFORMATION

DIMENSIONS W 31 1/2" x Ø 31 1/2" x H 41"

**FINISH** 

twentieth

Smoked brass, polished chrome, burnt copper, or powder coat finish with upholstered top. Powder coat finishes are available in custom colors.