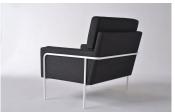

#### **DESCRIPTION**

Akin to a tailored three-piece suit, the Trolley Lounge chair's upholstered pieces are nestled in a determined, yet elegant frame. This setting forms an uncompromising seating environment. Also available in a high back version for a more formal and assertive experience.

## ADDITIONAL INFORMATION

DIMENSIONS W 31 1/2" x Ø 30 1/2" x H 32"

**FINISH** 

Smoked Brass, Polished Chrome, Burnt Copper, or Powder Coat Finish with Upholstered Top. Powder Coat Finishes are Available in Custom Colors.