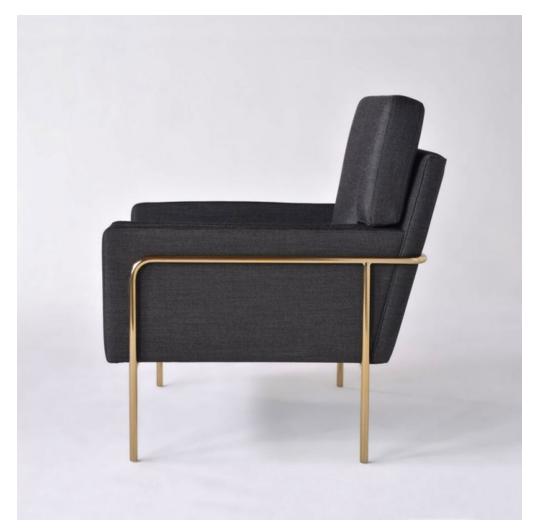

#### **DESCRIPTION**

Akin to a tailored three-piece suit, the Trolley Lounge chair's upholstered pieces are nestled in a determined, yet elegant frame. This setting forms an uncompromising seating environment. Also available in a high back version for a more formal and assertive experience.

## ADDITIONAL INFORMATION

DIMENSIONS W 31 1/2" x Ø 30 1/2" x H 32"

**FINISH** 

Smoked Brass, Polished Chrome, Burnt Copper, or Powder Coat Finish with Upholstered Top. Powder Coat Finishes are Available in Custom Colors.