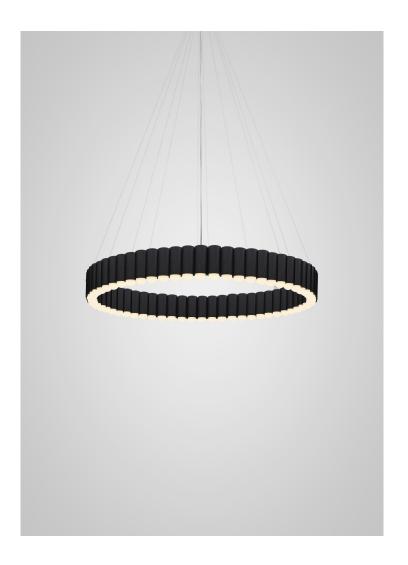

## **Carousel XI**

Lee Broom

## **DESCRIPTION**

Inspired by the merry-go-round ride of a traditional British fairground. Cylinders house an inset LED lighting element resulting in a spectacular ring of light. Carousel XL is suspended from a matching circular ceiling plate by steel suspension wires with a single clear cable.

## ADDITIONAL INFORMATION

MATERIALS: Steel, glass

FINISHES: Polished Gold, Polished Chrome, Polished Gunmetal, Matte Black

DIMENSIONS: H 14cm x Dia 120cm / H 5.5 in x Dia 47.25 in

CABLE: 310cm / 122 in, transparent casing