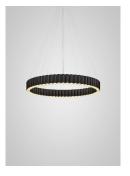

## **DESCRIPTION**

Inspired by the merry-go-round ride of a traditional British fairground. Cylinders house an inset LED lighting element resulting in a spectacular ring of light. Carousel XL is suspended from a matching circular ceiling plate by steel suspension wires with a single clear cable.

## ADDITIONAL INFORMATION

MATERIALS: Steel, glass

FINISHES: Polished Gold, Polished Chrome, Polished Gunmetal, Matte Black

DIMENSIONS: H 14cm x Dia 120cm / H 5.5 in x Dia 47.25 in

CABLE: 310cm / 122 in, transparent casing