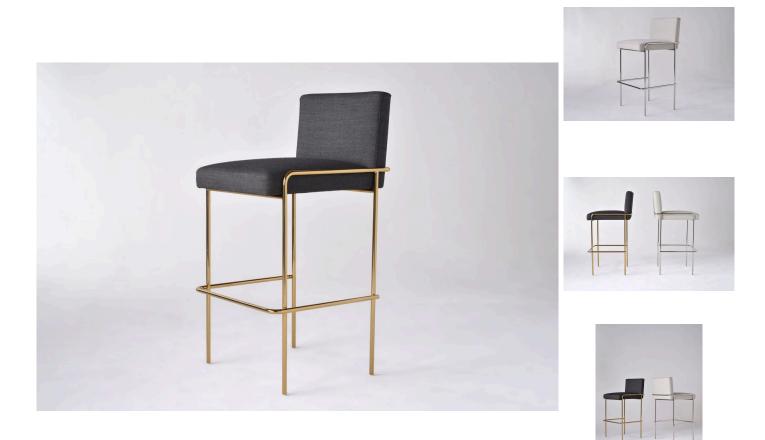

#### DESCRIPTION

The Trolley family comprises a high back chair and ottoman, lounge chair, dining chair, bar stool, and low tables. Trolley seating bases are available in various metal finishes. This seating family addresses most seating needs in a simple yet sophisticated manner

#### DIMENSIONS

Bar stool: W 20 1/2" x Ø 21" x H 39"

Counter stool: W 20 1/2" x Ø 21" x H 35"

sales@twentieth.net

## FINISH

Smoked Brass, Polished Chrome, Burnt Copper, or Powder Coat Finish with Upholstered Top. Powder Coat Finishes Are Available in Custom Colors.

## UPHOLSTERY

May be sourced COM (2-yard requirement) or COL (36 sq ft) per piece. Pricing is COM; please inquire for suggested fabrics and add \$75 per piece for leather or suede.

SPEC SHEET