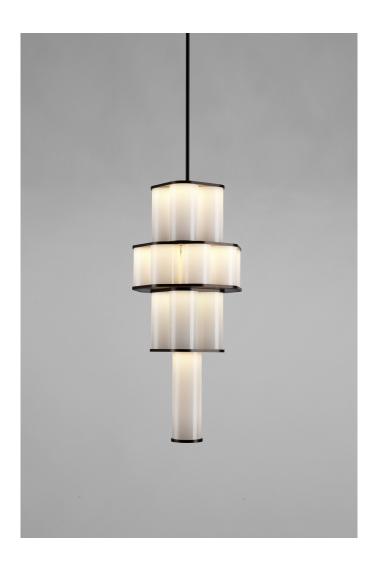

## **DESCRIPTION**

Jason Miller's Bauer is a pendant fixture made of stacked, concentric clusters of handblown tubular glass. The glass fades from dark to light, recalling the tonalities of earth-to-sky views, producing an ethereal, atmospheric effect.

Designed by Jason Miller for Roll and Hill.

ADDITIONAL INFORMATION

MATERIALS: Glass, Aluminum

FINISHES: Blackened Steel, Oil-rubbed Bronze, Polished Nickel, Brushed Brass

GLASS: White

DIMENSIONS: Dia 15in/39cm x H 34in/86cm