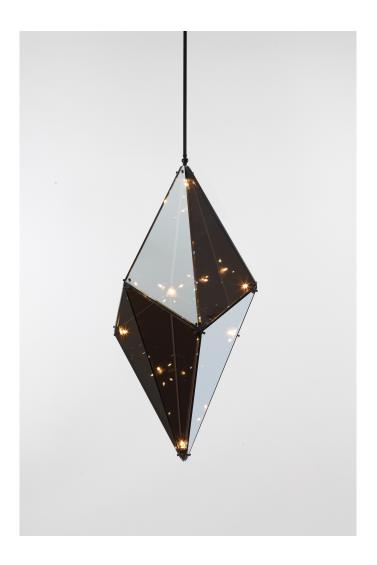

#### **DESCRIPTION**

Bec Brittain's Maxhedron is a study in material transformation through light and reflection. When off, the partly-translucent Maxhedron reflects and blends with its environment; when on, the dazzling inner constellation of bulbs projects bands of light onto nearby surfaces.

#### **MATERIALS**

Brass, steel, two-way mirror

#### **GLASS**

Transparent mirror

#### **DIMENSIONS**

13" x 11" x 24" H (32 x 28 x 62cm H)