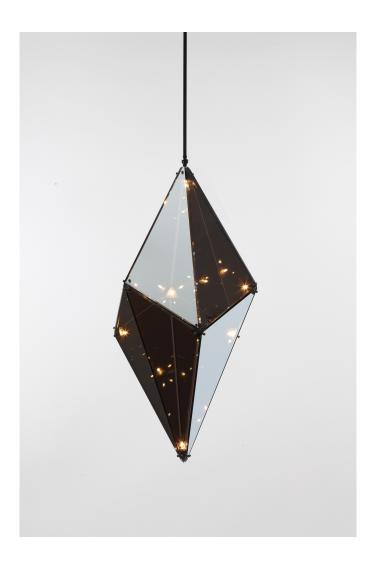

#### **DESCRIPTION**

Bec Brittain's Maxhedron is a study in material transformation through light and reflection. When off, the partly-translucent Maxhedron reflects and blends with its environment, when on, the dazzling inner constellation of bulbs projects bands of light onto nearby surfaces.

#### ADDITIONAL INFORMATION

**MATERIALS** 

Brass, steel, two-way mirror

**FINISH** 

Blackened steel, Oil-Rubbed Bronze, Polished Nickel, Brushed Brass

**GLASS** 

Transparent mirror

**DIMENSIONS** 

30" x 14" x 17" H (77 x 35 x 43cm H)

WEIGHT

18 lb / 8 kg

**LAMPING** 

120V/240V

8 x 20 Watt G4 halogen

G4 Socket

160 Watts