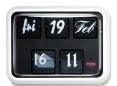

## **DESCRIPTION**

The iconic calendar clock, with its distinctive form and flip mechanism, has an established following in design circles. Sebastian Wrong deliberately increases our attraction to its retro look by introducing an ever-changing display.

The Font Clock employs twelve different typefaces. These range from modern renditions of classic type families like Bodoni to 20th century classics like Franklin Gothic and Helvetica. By working with the Grayson Time Management system, Established & Sons partners with the premier manufacturer responsible for providing the timekeeping for banks, post offices, schools and institutions such as the London Stock Exchange.