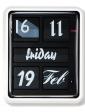

## **DESCRIPTION**

The iconic calendar clock, with its distinctive form and flip mechanism, has an established following in design circles. Sebastian Wrong deliberately increases our attraction to its retro look by introducing an ever-changing display.

The Font Clock employs twelve different typefaces. These range from modern renditions of classic type families like Bodoni to 20th century classics like Franklin Gothic and Helvetica. By working with the Grayson Time Management system, Established & Sons partners with the premier manufacturer responsible for providing the timekeeping for banks, post offices, schools and institutions such as the London Stock Exchange.