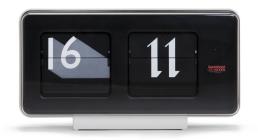

## **DESCRIPTION**

The iconic calendar clock, with its distinctive form and flip mechanism, has an established following in design circles. Sebastian Wrong deliberately increases our attraction to its retro look by introducing an ever-changing display.

The Font Clock employs twelve different typefaces. These range from modern renditions of classic type families like Bodoni to 20th century classics like Franklin Gothic and Helvetica. By working with the Grayson Time Management system, Established & Sons partners with the premier manufacturer responsible for providing the timekeeping for banks, post offices, schools and institutions such as the London Stock Exchange.