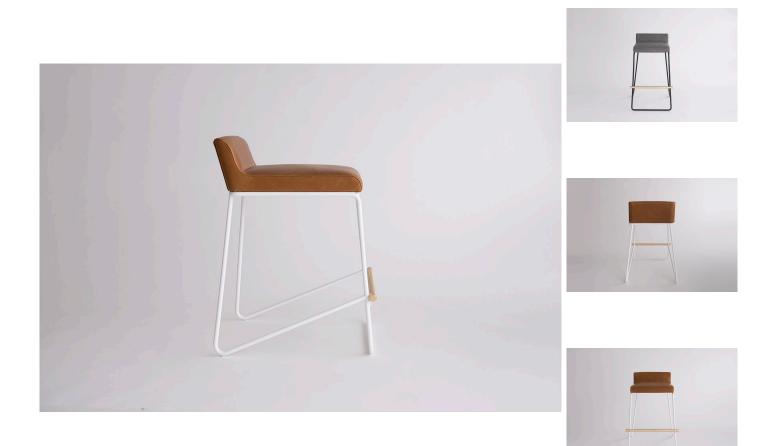

#### DESCRIPTION

Collection of stools, dining chairs, and lounge chairs, where upholstery sits atop powder coated metal bases. Each piece is accentuated with a deliberate solid brass bar detail.

#### ADDITIONAL INFORMATION

DIMENSIONS Bar Stool: W 20 3/4" x D 22 3/4" x H 35" Counter Stool: W 20 1/2" x D 22 1/2" x H 30"

FINISH

Solid steel bar available in a flat black or white powder coat finish with solid brushed brass bar and upholstered top.

Powder coat finishes are available in custom colors. Upholstery may be sourced COM, COL or suggested fabrics and leather.

COM requirements = 1.5 yards

### UPHOLSTERY

May be sourced COM (1.5-yard requirement) or COL (27 sq ft) per piece. Pricing is COM; please inquire for suggested fabrics and add \$75 per piece for leather or suede.