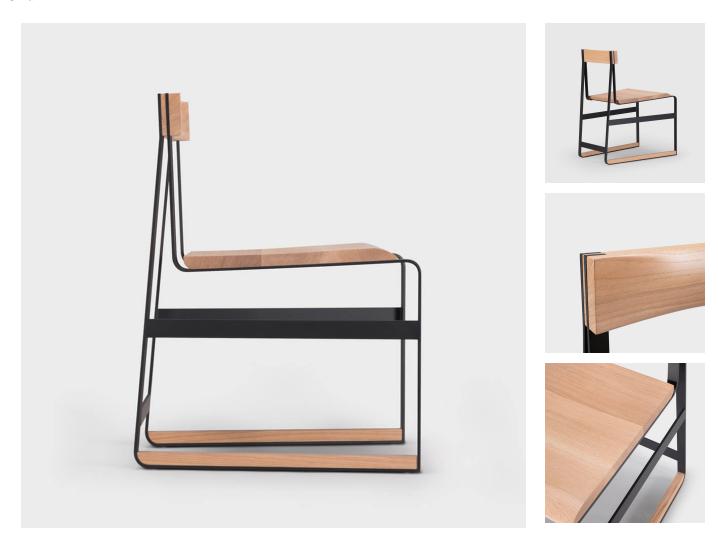

## **DESCRIPTION**

The piedmont collection #3 is a dining/side chair with a formed steel frame and carved solid timber seat and back. The product is ergonomically-tuned and features contract-grade materials, finishes, and engineering. Standard skram timber and metal finishes available. Custom materials and finishes also available. Residential or contract use.

## ADDITIONAL INFORMATION

**FINISHES** 

Timber: White Ash Natural, White Ash Grey, White Ash Ebonized, White Ash Whitewashed, Walnut Natural Metal Options: Opaque Matte Black, Opaque Matte White, Opaque Matte Charcoal, Opaque Color Custom, Gunmetal Steel, Rubbed Bronze Natural, Rubbed Bronze Dark

**DIMENSIONS** 

PC4 | 18" W x 19" D x 31.5" H - 18" SH

Please contact sales@twentieth.net for pricing on Rubbed Bronze Natural and Rubbed Bronze Dark

SPEC SHEET MATERIALS CARE & USE