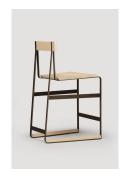

## **DESCRIPTION**

The piedmont collection #3 stools are available in 2 standard models for counter and bar height applications. Features include a formed steel frame and carved solid timber seat and back. The product is ergonomically-tuned and features with contract-grade materials, finishes, and engineering. Standard Skram timber and metal finishes available. Custom materials and finishes also available. Residential or contract use.

Metal: gunmetal, matte charcoal, matte black, matte white

**DIMENSIONS:** 

PS5: width 18 / 46cm - depth 23 / 58cm - height 37.5 / 95cm - seat height 25 / 64cm

PS6: width 18 / 46cm - depth 23 / 58cm - height 43.5 / 110cm - seat height 31 / 79cm