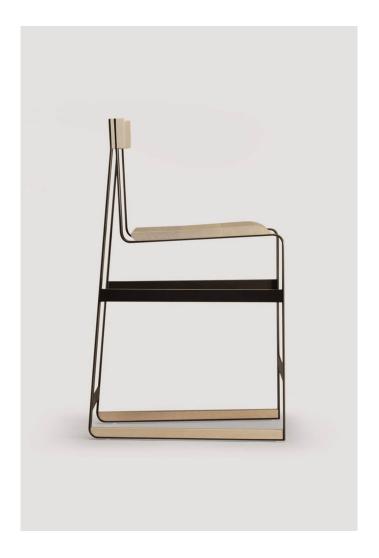

## **DESCRIPTION**

The piedmont collection #3 stools are available in 2 standard models for counter and bar height applications. Features include a formed steel frame and carved solid timber seat and back. The product is ergonomically-tuned and features with contract-grade materials, finishes, and engineering. Standard Skram timber and metal finishes available. Custom materials and finishes also available. Residential or contract use.

Metal: gunmetal, matte charcoal, matte black, matte white

**DIMENSIONS:** 

PS5: width 18 / 46cm - depth 23 / 58cm - height 37.5 / 95cm - seat height 25 / 64cm

PS6: width 18 / 46cm - depth 23 / 58cm - height 43.5 / 110cm - seat height 31 / 79cm