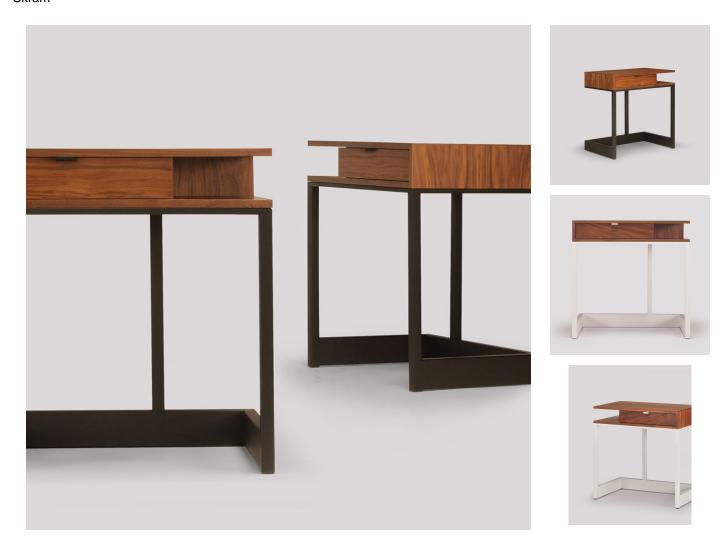

# Wishbone Side Table

Skram

#### **DESCRIPTION**

Wishbone series side tables are offered in 2 standard models and a variety of veneer and metal finishes. Veneer work is book-matched with mitered, 'waterfall' edges. Edges and corners are protected with solid timber for added durability. Drawers are maple with cork-lined bottoms riding on soft-closing, concealed runners and opening via low-profile tab pulls.

### FINISHES:

Veneer: santos rosewood, natural olive ash, whitewash olive ash, ebonized olive ash, figured walnut, english brown oak

Natural Metal: brushed stainless steel, gunmetal, dark rubbed bronze, natural bronze

### **DIMENSIONS:**

W32: width 24 / 61cm - depth 15 / 38cm - height 24 / 61cm

W33: width 32 / 81cm - depth 15 / 38cm - height 24 / 61cm