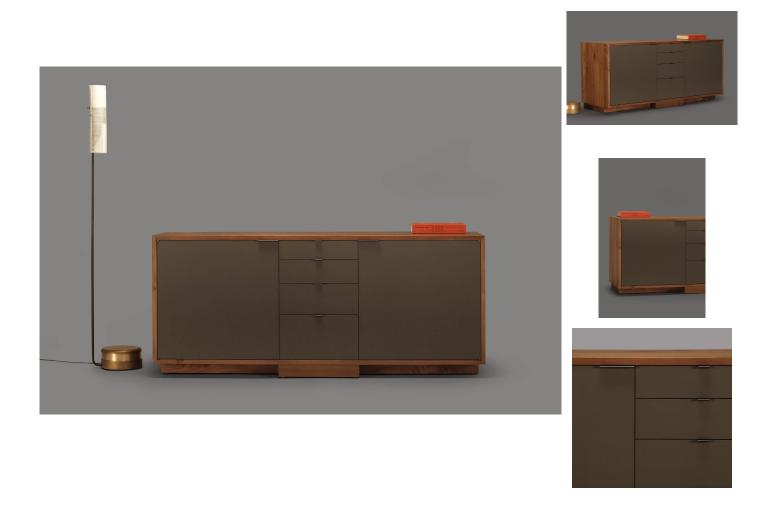

#### **DESCRIPTION**

Lineground servers feature solid timber construction, mortise-and-tenon joinery, and mitered corners with matched seams/waterfall edges. Both standard models offer graduated maple drawers with cork bottoms and soft-closing runners and low-profile tab pulls. Side-hinged doors flank the drawers. Cabinet areas have adjustable shelving. Custom sizes, configurations, and materials are available.

## **FINISHES**

Timber: White Ash Natural, White Ash Grey, White Ash Ebonized, White Ash Whitewashed, Rift White Oak

Natural, Walnut Natural

Character Grade Leather: Black, Chestnut, Tan

Architectural Grade Leather: Brown, Cream, Medium Grey, Smoke, Warm Beige

Metal Low Profile Tab Pulls: Matte Opaque Black, Brushed Stainless Steel, Natural Rubbed Bronze, Dark

Rubbed Bronze, Gunmetal Steel

**DIMENSIONS** 

L40 | 84" W x 20" D x 30" H

SPEC SHEET