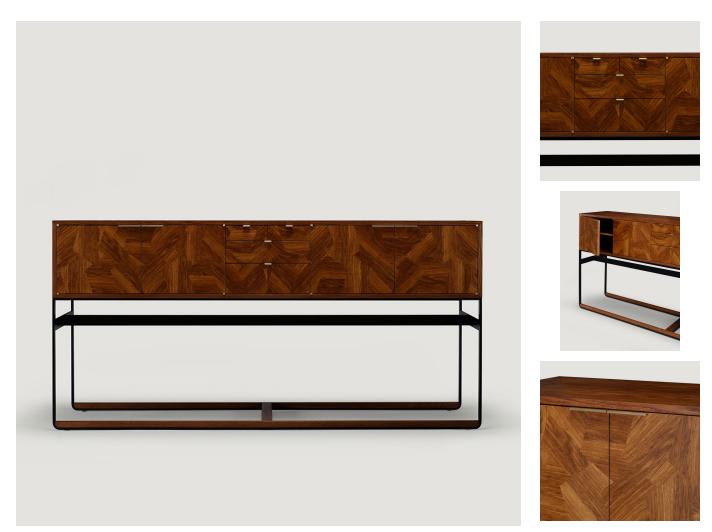

#### DESCRIPTION

The Piedmont sideboard is offered in 2 models: standard (ST) or limited edition (LE). Both models feature 4 drawers/4 doors in hand-matched longwoods (ST) or burls (LE) with solid timber inlaid corners and edges. Drawers are solid timber with cork (ST) or burl-lined (LE) drawer bottoms riding on concealed runners. Doors/drawers open via low profile tab pulls. 1 adjustable shelf per cabinet area.

#### ADDITIONAL INFORMATION

FINISHES

Timber: White Ash Natural, Rift White Oak Natural, Walnut Figured, White Ash Grey, White Ash Ebonized, White Ash Whitewashed, Santos Rosewood Metal Options: Opaque Matte Black, Opaque Matte White, Opaque Matte Charcoal, Opaque Color Custom, Gunmetal Steel, Brushed Stainless Steel, Rubbed Bronze Natural, Rubbed Bronze Dark Low Profile Tab Pulls: Opaque Matte Black, Brushed Stainless Steel, Natural Rubbed Bronze, Dark Rubbed Bronze, Gunmetal Steel

### DIMENSIONS P33 | 120" W x 42" D x 29" H

Please contact sales@twentieth.net for pricing on Rubbed Bronze Natural and Rubbed Bronze Dark