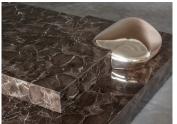

## **DESCRIPTION**

The title Metalithoid borrows the word lithoid, which means consisting of or resembling stone. The objective was to create natural rock type formations that appear liquid-like when rendered in polished bronze, combined with marble slabs, extraced from actual rock, that emphasize the solidity of rectilinar form. Massive but also jewel-like, the result has a strikingly opulent yet quiet, balanced zen type presence.

## ADDITIONAL INFORMATION

**MATERIALS** 

Cast Bronze, Saint Laurent Marble

**DIMENSIONS** 

21" H x 74" W x 78" D (53.3 x 188 x 198.1 cm)

Edition of 3