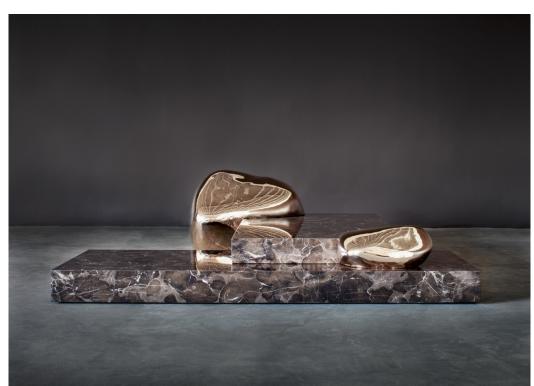

## **DESCRIPTION**

The title Metalithoid borrows the word lithoid, which means consisting of or resembling stone. The objective was to create natural rock type formations that appear liquid-like when rendered in polished bronze, combined with marble slabs, extraced from actual rock, that emphasize the solidity of rectilinar form. Massive but also jewel-like, the result has a strikingly opulent yet quiet, balanced zen type presence.

## ADDITIONAL INFORMATION

**MATERIALS** 

Cast Bronze, Saint Laurent Marble

**DIMENSIONS** 

21" H x 74" W x 78" D (53.3 x 188 x 198.1 cm)

Edition of 3