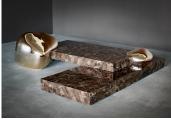

## **DESCRIPTION**

The title Metalithoid borrows the word lithoid, which means consisting of or resembling stone. The objective was to create natural rock type formations that appear liquid-like when rendered in polished bronze, combined with marble slabs, extraced from actual rock, that emphasize the solidity of rectilinar form. Massive but also jewel-like, the result has a strikingly opulent yet quiet, balanced zen type presence.

## ADDITIONAL INFORMATION

**MATERIALS** 

Cast Bronze, Saint Laurent Marble

**DIMENSIONS** 

21" H x 74" W x 78" D (53.3 x 188 x 198.1 cm)

Edition of 3