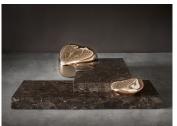

## **DESCRIPTION**

The title Metalithoid borrows the word lithoid, which means consisting of or resembling stone. The objective was to create natural rock type formations that appear liquid-like when rendered in polished bronze, combined with marble slabs, extraced from actual rock, that emphasize the solidity of rectilinar form. Massive but also jewel-like, the result has a strikingly opulent yet quiet, balanced zen type presence.

## ADDITIONAL INFORMATION

**MATERIALS** 

Cast Bronze, Saint Laurent Marble

**DIMENSIONS** 

21" H x 74" W x 78" D (53.3 x 188 x 198.1 cm)

Edition of 3