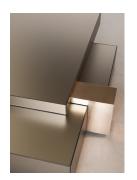

#### **DESCRIPTION**

The Astral Projection series consists of interlocking forms that reference mid-century architecture but make a subtle contemporary update to the classic geometries, focusing on the idea of sliding planes and shifting reflective surfaces rather than the solidity of fixed forms. Available in Luster Bronze (shown) or Pewter Mirror.

#### **FINISHES**

Satin Bronze Mirror (with Solid Bronze)
Grey Mirror (with Blackened Pewter Steel)
Finish Pictured: Satin Bronze Mirror (with Solid Bronze)