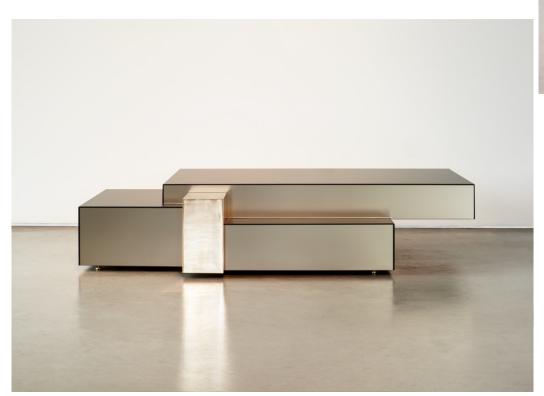

#### **DESCRIPTION**

The Astral Projection series consists of interlocking forms that reference mid-century architecture but make a subtle contemporary update to the classic geometries, focusing on the idea of sliding planes and shifting reflective surfaces rather than the solidity of fixed forms. Available in Luster Bronze (shown) or Pewter Mirror.

#### **FINISHES**

Satin Bronze Mirror (with Solid Bronze)
Grey Mirror (with Blackened Pewter Steel)
Finish Pictured: Satin Bronze Mirror (with Solid Bronze)

### **DIMENSIONS**

59" x 40" x 12.5" (150 x 101.6 x 31.8 cm)

Edition of 7