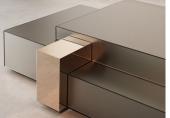

#### **DESCRIPTION**

The Astral Projection series consists of interlocking forms that reference mid-century architecture but make a subtle contemporary update to the classic geometries, focusing on the idea of sliding planes and shifting reflective surfaces rather than the solidity of fixed forms. Available in Luster Bronze (shown) or Pewter Mirror.

#### **FINISHES**

Satin Bronze Mirror (with Solid Bronze)
Grey Mirror (with Blackened Pewter Steel)
Finish Pictured: Satin Bronze Mirror (with Solid Bronze)