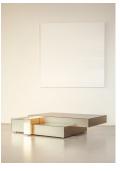

#### **DESCRIPTION**

The Astral Projection series consists of interlocking forms that reference mid-century architecture but make a subtle contemporary update to the classic geometries, focusing on the idea of sliding planes and shifting reflective surfaces rather than the solidity of fixed forms. Available in Luster Bronze (shown) or Pewter Mirror.

#### **FINISHES**

Satin Bronze Mirror (with Solid Bronze)
Grey Mirror (with Blackened Pewter Steel)
Finish Pictured: Satin Bronze Mirror (with Solid Bronze)

### **DIMENSIONS**

59" x 40" x 12.5" (150 x 101.6 x 31.8 cm)

Edition of 7