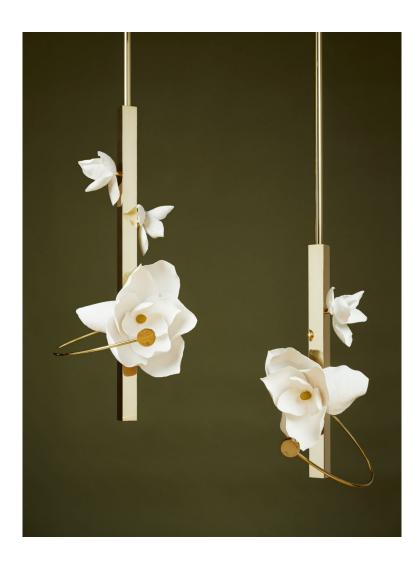

## DESCRIPTION

Each blossom—a unique, delicate arrangement. At once open and closed, the flower's light and shadow lure one into its contemplative depths.

Lure transforms a flower's transient beauty into a lasting light. In this fixture, a cast cotton paper flower is spotlit by a suspended LED light source. Held by a slender brass arc, the light shines brightly on a blossom built of hand-sculpted petals, displaying texture, structure, and delicacy. The white flower reflects light, providing a source of soft illumination.

## ADDITIONAL INFORMATION

MATERIALS: 100% Cotton Paper, LED, Solid Bronze Components

DIMENSIONS:

21 - L 19in/48cm x W 16in/41cm x H 21in/54cm

30 - L 19in/48cm x W 16in/41cm x H 30in/76cm

FINISHES: Polished or satin brass

WEIGHT: 6lb/2.7kg

120 V LED ILLUMINATION: Wattage: 8 Lumens: 500 (50W eq) Color Temperature: 2700k Life Hours: 25,000 CRI: 95 Dimmable External Driver included

MOUNTING: Ceiling Pendant. Adjustable 3ft fixed pipe suspension. 5.25in/13.3cm round canopy in matching metal finish