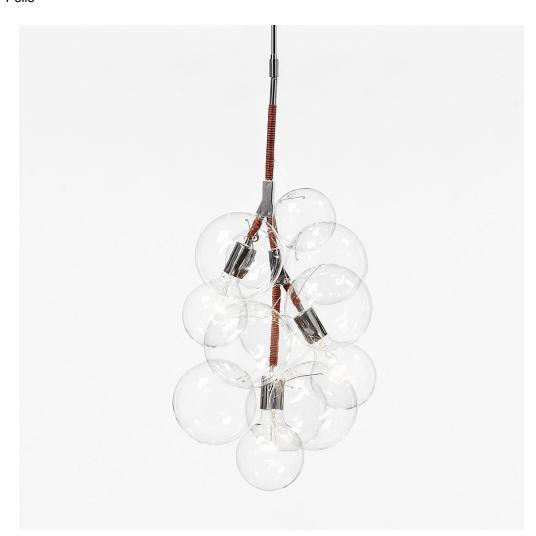

## **Bubble Chandelier - Pendant**

Pelle

## **DESCRIPTION**

Ethereal and iconic, the Bubble Chandelier is a modern re-interpretation of the crystal chandelier. Its luminous constellation of delicate glass globes adds beauty and depth to any interior environment.

Based on an original design first conceived in 2008, the Bubble Chandelier is available in a series of twelve distinctive variations. Each chandelier is handcrafted to order in PELLE's Manhattan-based studio. The bubbles are anchored by precision-tooled hardware, finished to a fine quality.

The light's decorative coiling, available in natural cotton and leather cord, is meticulously done by a practiced hand. Characterized by the warmth and qualities of an intricately handmade piece, the Bubble Chandelier has achieved the status of a timeless classic.

Suspension: 0.5in pipe and 6in canopy in matching metal finish. Ships with 2ft/60cm long pipe to measure on

site. Longer pipe lengths available upon request.

DIMENSIONS: Diam 14in/36cm x H 29in/74cm

WEIGHT: 7lbs/3kg

**BULB COUNT: 3x** 

MOUNTING: Ceiling Pendant with fixed pipe suspension that can be cut to measure on-site. Fixture ships with 2ft pipe in the matching metal finish and 6in/15cm canopy unless otherwise specified. Longer pipe lengths available upon request.

METAL FINISH OPTIONS: Satin Brass, Polished Nickel. Custom finishes available upon request.

DECORATIVE COILING OPTIONS: Basic version comes with Natural Cotton Cord coiling. Upgrades are available in White, Natural, Henna, Dark Brown and Black Leather Cord coiling. Custom leather colors available upon request.