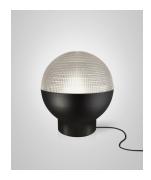

## **DESCRIPTION**

Inspired by telescopic lenses and the art of horizontal and vertical refractions, Lens Flair is a piece of two halves, seamlessly combining the solid and the transparent. A detailed cross-cut lens emits a soft deflected light, which is juxtaposed by contemporary solid casing in brushed brass or matte black finishes.

## ADDITIONAL INFORMATION

MATERIALS: Steel, polycarbonate

DIMENSIONS: H 45cm x Dia 40cm / H 17.75 in x Dia 15.75 in

FINISH: Brushed Brass or Matte Black with clear prismatic lens

CORD: 200cm / 118 1/8 in, gold or black fabric outer with inline dimmer switch