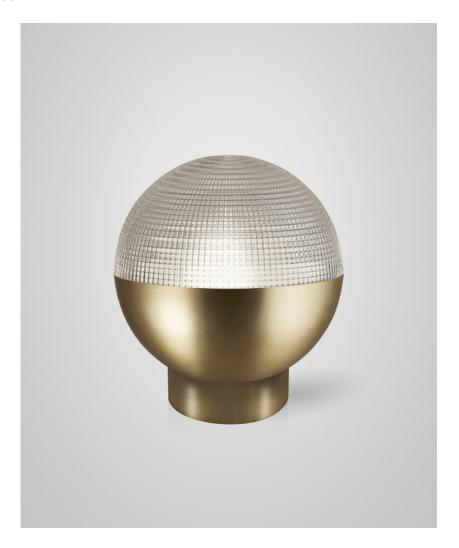

## **DESCRIPTION**

Inspired by telescopic lenses and the art of horizontal and vertical refractions, Lens Flair is a piece of two halves, seamlessly combining the solid and the transparent. A detailed cross-cut lens emits a soft deflected light, which is juxtaposed by contemporary solid casing in brushed brass or matte black finishes.

## ADDITIONAL INFORMATION

MATERIALS: Steel, polycarbonate

DIMENSIONS: H 45cm x Dia 40cm / H 17.75 in x Dia 15.75 in

FINISH: Brushed Brass or Matte Black with clear prismatic lens

CORD: 200cm / 118 1/8 in, gold or black fabric outer with inline dimmer switch