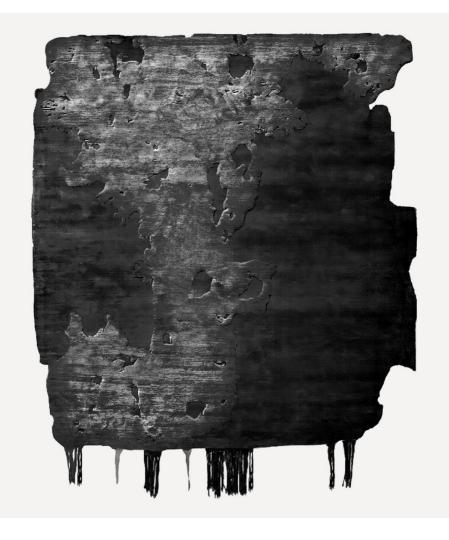

## Nobu Black Ice Cut By Calle Henzel

Henzel Studio

## DESCRIPTION

All pieces in this collection are made by hand, using centuries' old weaving techniques that make each rug one of a kind. Henzel Studio's ethos is based on the artistic practice of Calle Henzel, founder and creative director. Over the past twenty years, he has translated his artistic practice as painter and collage artist into the medium at hand, positioning Henzel Studio as one of the most progressive luxury rug brands in the world.

## ADDITIONAL INFORMATION

CALLE HENZEL

Nobu Black Ice Cut, 2013

Frozen Cut

Hand knotted, Tibetan weave

Wool & Silk

High / Low Cut

Custom size / colors upon request