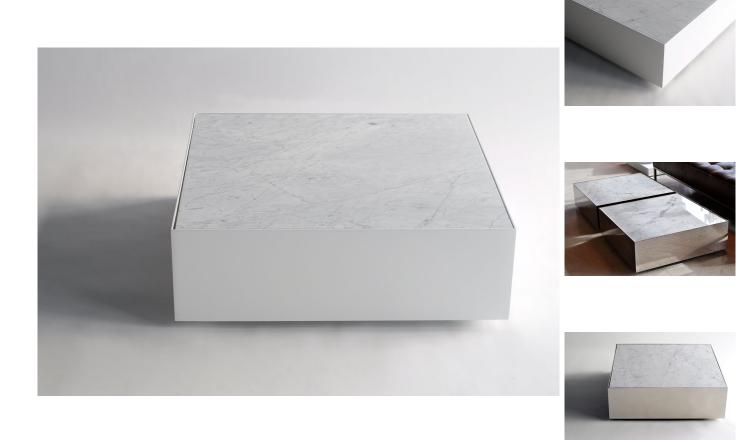

## **DESCRIPTION**

The Ballot Box invokes the spirit of minimalist artist Donald Judd. Crisp lines unify to create a steel box, and a sleek sunken marble top is punctuated with a rectangular cutout. The table is constructed out of steel and finished with chrome plating or powder coating. The polished or powder-coated metal is mimicked in the cut out which is under-mounted to the marble top.

## ADDITIONAL INFORMATION

MATERIALS Steel, Marble

**FINISH** 

Top: White Carrara or Negro Marquina (Polished or Honed)

Base: Polished Chrome, Powder Coat

DIMENSIONS W 30" D 30" H 10"

SPEC SHEET