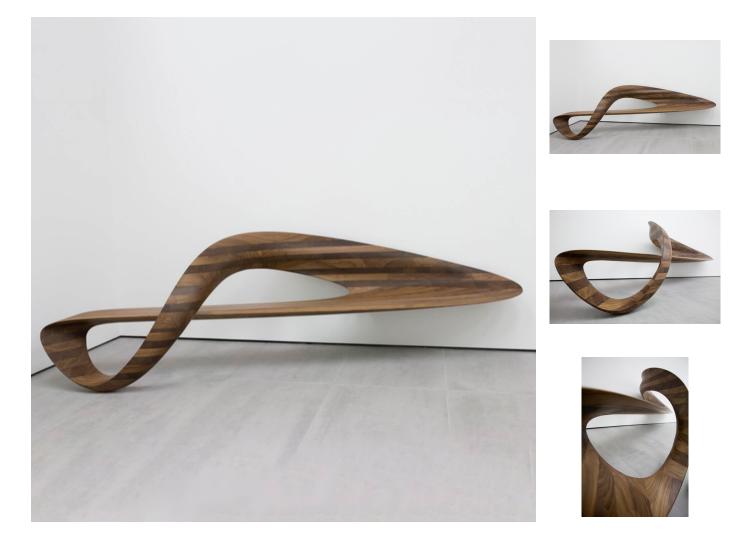

## DESCRIPTION

Amanda Levete's West Limited Edition bench looks like an elegant calligraphic scrawl magnified into a threedimensional form and explores the relationship between solid and void. One continuous line that has been twisted, folded exaggerated and reduced to express the forces on the seat, the piece is invisibly fixed to one side of the corner and gently touches the other side, where it comes to rest on the floor. It is made?of high quality, laminated wood, with the grain accentuating the curvature of the form.

## ADDITIONAL INFORMATION

MATERIAL Solid laminated walnut

FINISH Hand carved, clear coat finish

DIMENSIONS 112" L x 33" D x 32" H

PRODUCTION Limited edition of 10