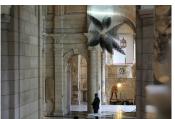

## **DESCRIPTION**

The Swarm chandelier is composed of 16,000 hand threaded black crystals which make up a complex pattern of forms in Zaha Hadid's trademark style of fluid, spatial dynamics. The effect is of a slow motion, controlled explosion where individual, organic forms with seemingly little relation are brought together as a monumental whole in the chandelier. A feat of manufacturing, the chandelier was designed using sophisticated digital modelling tools with each crystal being meticulously hand threaded.

ADDITIONAL INFORMATION

**MATERIALS** 

Black crystals

**DIMENSIONS** 

8' 0" length  $\times$  5' 10" depth, 13' 2" ceiling drop

**PRODUCTION** 

Limited edition of 8