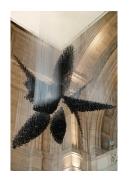

## **DESCRIPTION**

The Swarm chandelier is composed of 16,000 hand threaded black crystals which make up a complex pattern of forms in Zaha Hadid's trademark style of fluid, spatial dynamics. The effect is of a slow motion, controlled explosion where individual, organic forms with seemingly little relation are brought together as a monumental whole in the chandelier. A feat of manufacturing, the chandelier was designed using sophisticated digital modelling tools with each crystal being meticulously hand threaded.

ADDITIONAL INFORMATION

**MATERIALS** 

Black crystals

**DIMENSIONS** 

8' 0" length  $\times$  5' 10" depth, 13' 2" ceiling drop

**PRODUCTION** 

Limited edition of 8