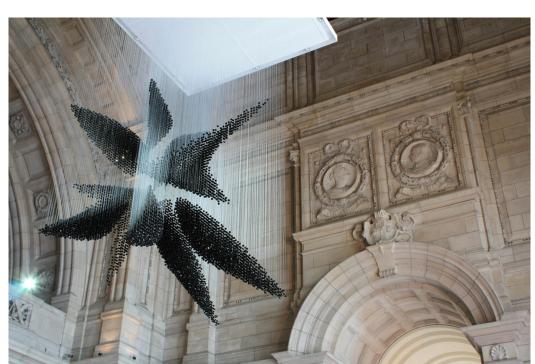

## **DESCRIPTION**

The Swarm chandelier is composed of 16,000 hand threaded black crystals which make up a complex pattern of forms in Zaha Hadid's trademark style of fluid, spatial dynamics. The effect is of a slow motion, controlled explosion where individual, organic forms with seemingly little relation are brought together as a monumental whole in the chandelier. A feat of manufacturing, the chandelier was designed using sophisticated digital modelling tools with each crystal being meticulously hand threaded.

ADDITIONAL INFORMATION

**MATERIALS** 

Black crystals

**DIMENSIONS** 

8' 0" length  $\times$  5' 10" depth, 13' 2" ceiling drop

**PRODUCTION** 

Limited edition of 8