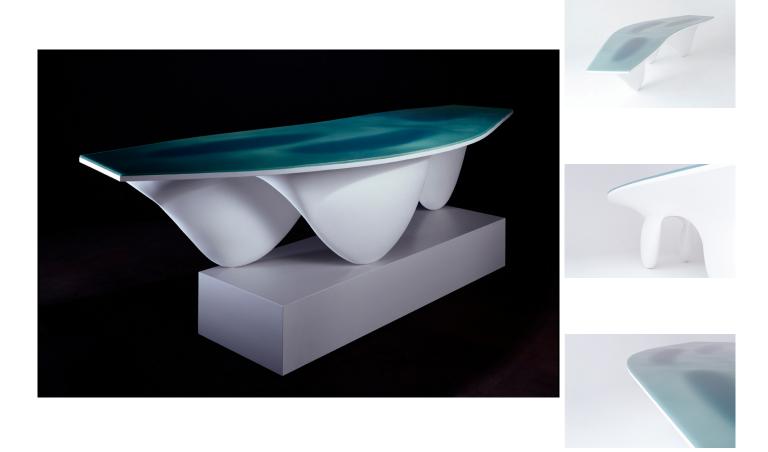

## **DESCRIPTION**

Zaha Hadid's voluptuous Aqua Table is?an uninterrupted whole – a curious and curvaceous form that invites viewers to engage with it. Standing as an impressive centerpiece it delivers a stylish focal point in any space. The three n-like legs of?the Aqua Table appear to be in motion ?and register as gradients on the gently undulating table top. This design is challenging, daring and the work of one of the greatest talents the contemporary design industry has known.

This limited edition table is available in black with white silicone top and white with turquoise silicone top.

## ADDITIONAL INFORMATION

**MATERIALS** 

Glass reinforced polyester fiberglass, silicone

**FINISHES** 

White satin-matte polyurethane lacquer or black high-gloss 2k polyurethane lacquer, silicone

**DIMENSIONS** 