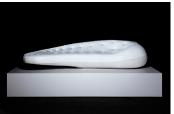

#### **DESCRIPTION**

Celebrated architect Amanda Levete took inspiration from the traditional Chesterfield sofa for this futuristic design. Sophisticated architectural drawing technology created the soft, modern contours and organic form of the Chester Limited Edition. The complex curves of the design rely on the most time-honored and traditional skills of upholstered furniture manufacturing.

#### **MATERIALS**

Timber frame with removable steel ballast, steel springs, and horse hair

## **FINISH**

White leather with aluminum buttons

## **DIMENSIONS**

11' 9" length 4' 7" x depth x 2' 6" height