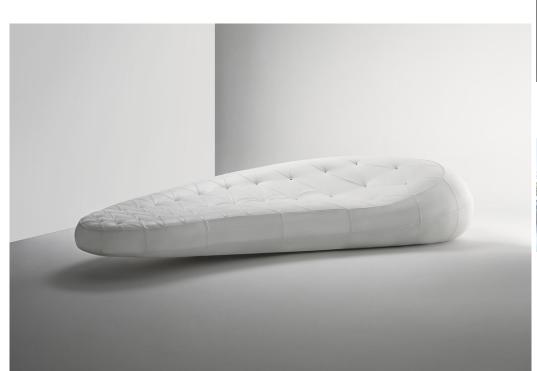

#### **DESCRIPTION**

Celebrated architect Amanda Levete took inspiration from the traditional Chesterfield sofa for this futuristic design. Sophisticated architectural drawing technology created the soft, modern contours and organic form of the Chester Limited Edition. The complex curves of the design rely on the most time-honored and traditional skills of upholstered furniture manufacturing.

#### **MATERIALS**

Timber frame with removable steel ballast, steel springs, and horse hair

## **FINISH**

White leather with aluminum buttons

## **DIMENSIONS**

11' 9" length 4' 7" x depth x 2' 6" height