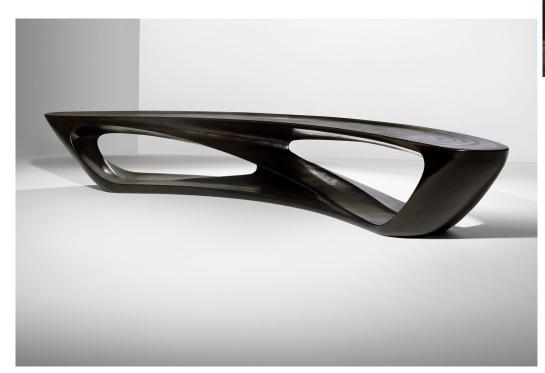

## **DESCRIPTION**

The Drift Limited Edition bench is constructed from layered beech plywood that is then hand carved. The layered wood reveals the complex contours and curves that architect Amanda Levete is so well-known for. The coupling of hand-carved wood with a form created in architectural software produces an object that challenges preconceptions of how wood can work as a contemporary material.

## ADDITIONAL INFORMATION

**MATERIAL** 

Hand-constructed, layered European all-beech plywood

**FINISH** 

Hand-carved and finished in dark wood stain

**DIMENSIONS** 

9' 9" length x 2' 10" depth x 16.5" height, seat depth 16.5"