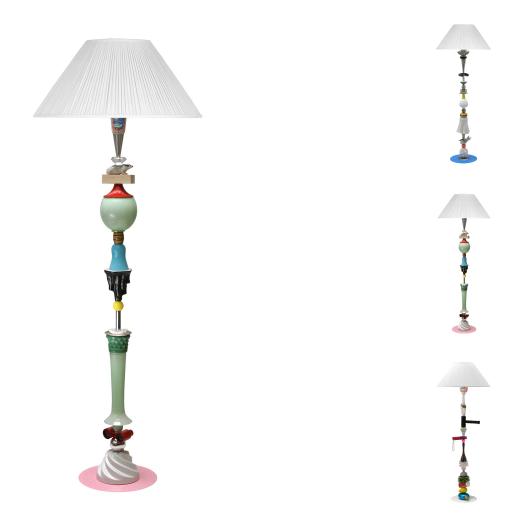

## DESCRIPTION

The Kebab Lamp Edition Series is an ongoing experiment by Clare Page and Harry Richardson of Committee. Each unique floor lamp is handmade by skewering?a selection of found objects, antiques and other miscellany no longer in use. Built as? a totem of improbably varied materials, the lamps are composed to contain stories and meanings. This concept behind the lamps was born of Committee's interest in the way people relate to and value objects and the lamps play with this sense of value as porcelain and plastic come together to form a unique sculptural composition with its own integrity.

## ADDITIONAL INFORMATION

MATERIALS Silk shade and miscellaneous found objects

DIMENSIONS 5' 7" height, 2' 2" diameter shade

PRODUCTION Each lamp is unique, produced on commission