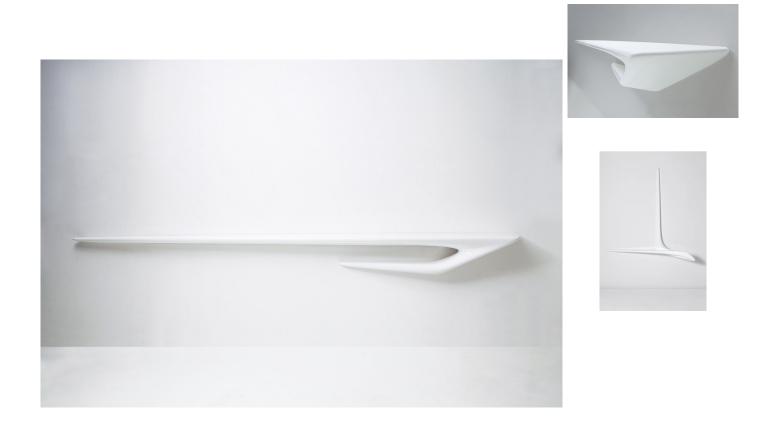

## **DESCRIPTION**

Part of the Seamless collection by Zaha Hadid, the Serif Limited Edition series of shelves are dynamic forms that interact when combined. These wall-mounted masterpieces are a fluid extension of ?the drawn line that has been translated ?into three dimensions. The individual Serif Limited Edition shelves are issued in high-gloss white.

**DIMENSIONS:** 

Serif 2 (L-shaped): 8' 2" length x 2' 3" depth x 8' 4" height Serif 4 (longer): 12' 5" length x 2' 2" depth x 10" height

**PRODUCTION** 

Limited edition of 12 each